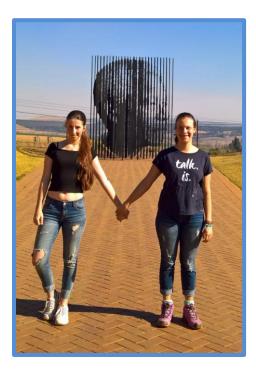

Caelin and Maike (above) on the bank of the river Rhine, Cologne Cathedral "The Dom" is in the background...

(right) Group photo with Avdenstur Group Dec '17...