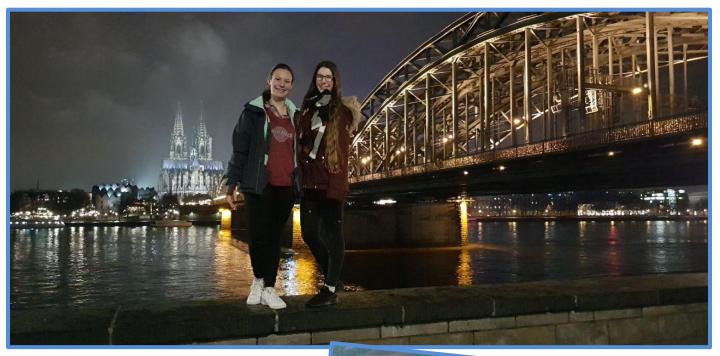

Caelin and Maike (above) on the bank of the river Rhine, Cologne Cathedral "The Dom" is in the background...

(right) Group photo with Avdenstur Group Dec '17...