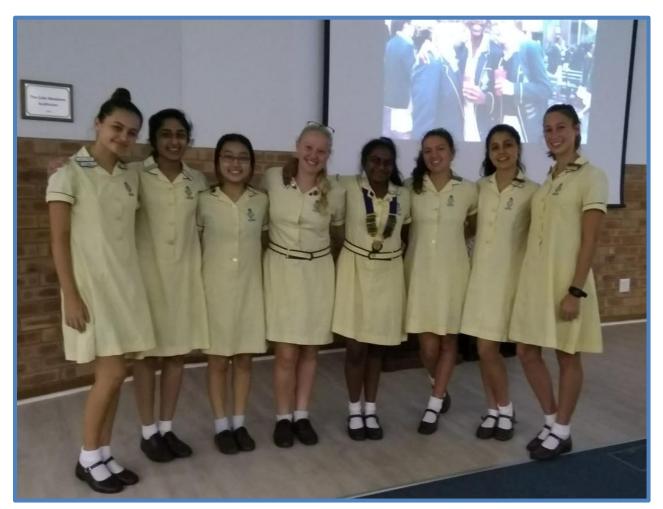

## **Danville Interact Club Inauguration Dinner**

Ms Lyn Campbell (right), School Counselor at Danville Girls, was joined by educators, pupils and parents at the inauguration dinner to thank the outgoing President and welcome in the incoming President and committee for the coming term. Rotary Club Umhlanga wishes the Interact Club well for the future...