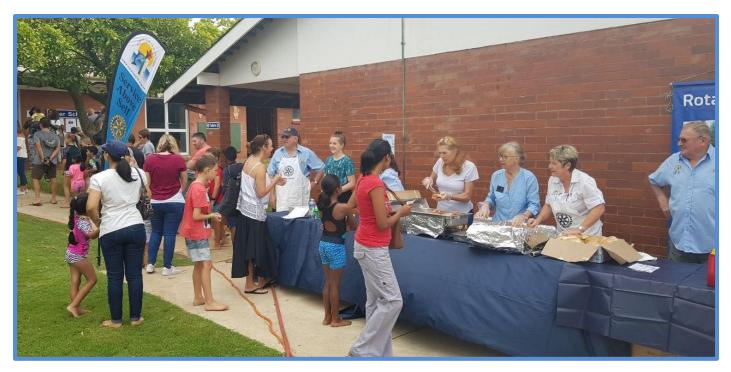

## Rotary Club Umhlanga Bacon Bash

Rotarians met at La Lucia Primary School to feed the masses and generate club funds with the ever popular Bacon Bash. Special thanks to Rotarian Greg Donkin and his team of volunteers for the effort on the day...