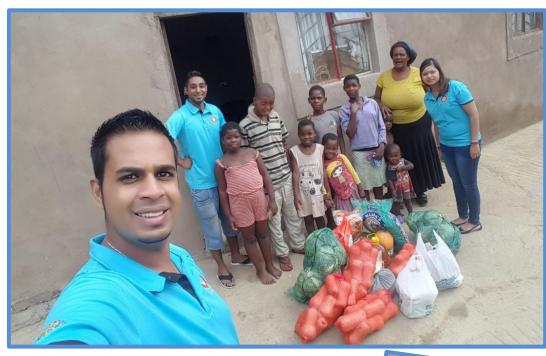

Rotarians rounded off the weekend with a fancy dress evening...

Rotarians join with Rotaract Club of Verulam to assist with food hampers for residents at Igamalihle Orphanage Home in nearby Inanda.

Club members are seen here delivering donated food and fresh produce to residents as part of the Rotaract clubs drive to assist the needy in Inanda.

The Rotaract Club thanks President Mbali and Rotarian Barry Roberts for the generous donations that enabled them to complete this task...

...club news, Page 5