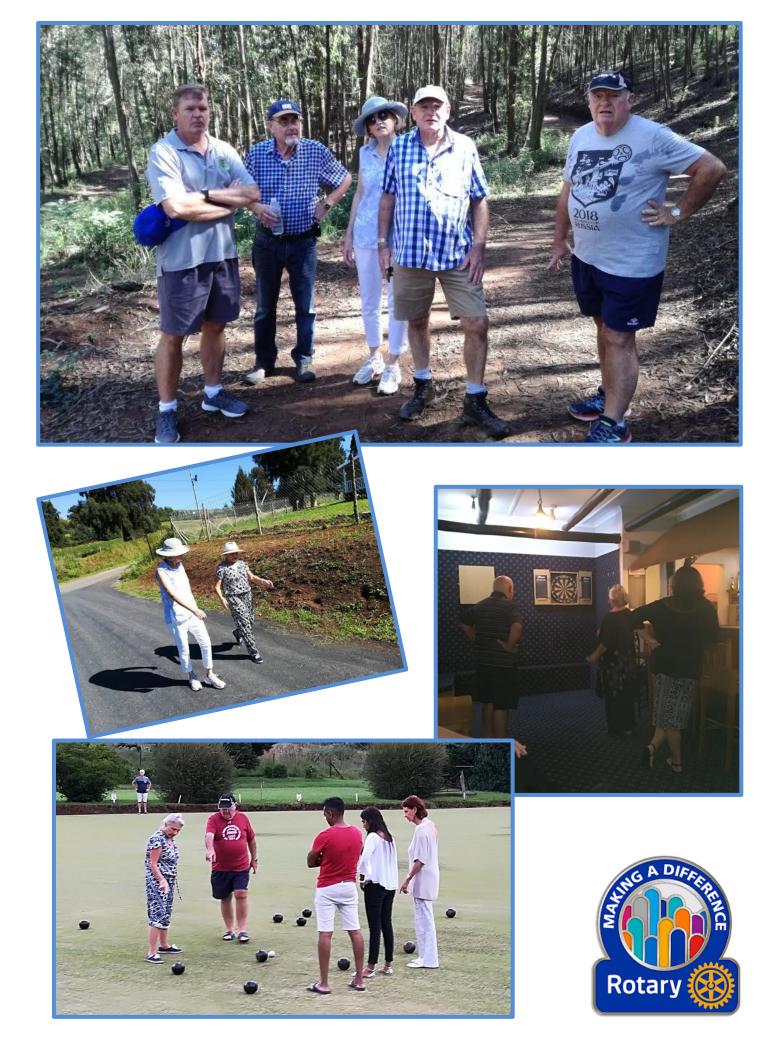

# **Rotary Club Umhlanga Fellowship Weekend 2018**

Rotary Club Umhlanga members and family recently spent a weekend of fellowship in the Natal Midlands. Fresh air, bowls, walking and good food were a welcome break from the hustle and bustle of daily life...