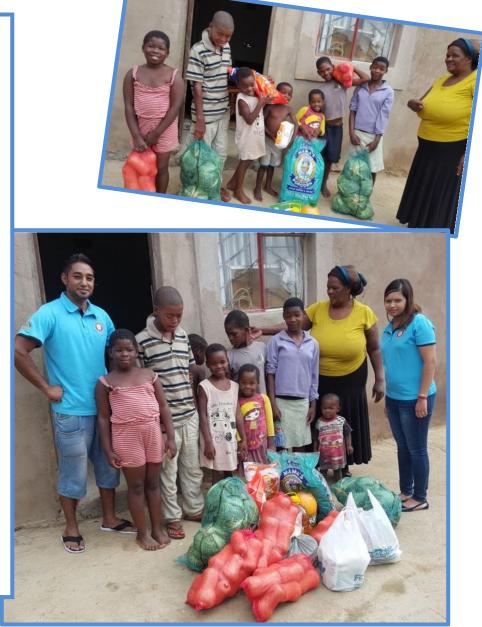

Rotarians rounded off the weekend with a fancy dress evening...

Rotarians join with Rotaract Club of Verulam to assist with food hampers for residents at Igamalihle Orphanage Home in nearby Inanda.

Club members are seen here delivering donated food and fresh produce to residents as part of the Rotaract clubs drive to assist the needy in Inanda.

The Rotaract Club thanks President Mbali and Rotarian Barry Roberts for the generous donations that enabled them to complete this task...

...club news, Page 5