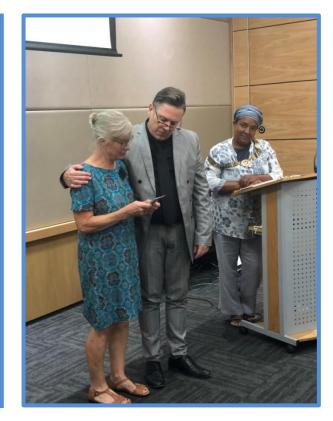

## Speaker Andrew Graaf, Headmaster Northlands Girls' High School.

An educator with a passion for promoting the ideals of teaching, Andrew shared valuable insights into the state of education in our country. Whilst it was not all good news, he shared stories of success in rural areas and how Ubuntu or Unity is gaining ground from grass root level. He sent a message of hope for our younger generation that is seldom heard...