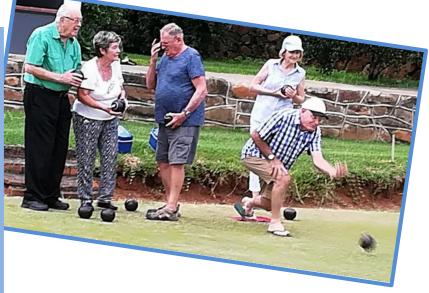

# **Rotary Club Umhlanga Fellowship Weekend 2018**

Rotary Club Umhlanga members and family recently spent a weekend of fellowship in the Natal Midlands. Fresh air, bowls, walking and good food were a welcome break from the hustle and bustle of daily life...