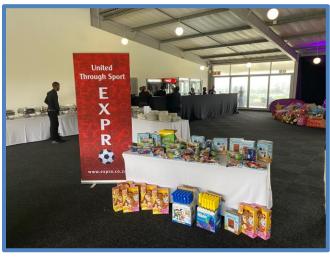

# **Expro Toy Collection Lunch 2019**

Greyville racecourse was once again the venue for this year's Expro Lunch, where 800 patrons donated 1600 toys for needy children. Club President Barry Roberts invited a team of Rotarians to assist with the packing and collection of the toys to be sorted for distribution by Rotary. The event has seen the donation of over 40000 toys since its inception in 1996...

# **Toy Story 2019**

Following the collection of toys from Expro, Rotarians met at Club President Barry Roberts business, Pro-Print, to sort and pack the 1600 toys that were donated for distribution to needy children in the Durban area. Various charities and club functions will distribute the toys amongst the community.