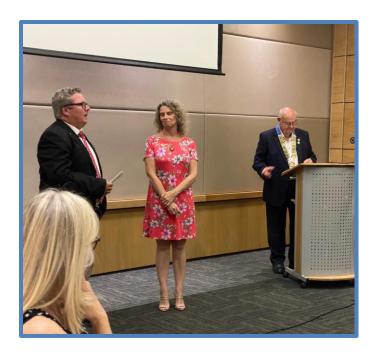

# Two New Members for Rotary Club of Umhlanga

Newly inducted Rotarian Glenda
Finegan (left), being introduced to
the club by husband, Kevin, before
being inducted by Club President
Barry Roberts. After being active in
the club and community over the
years at Kevin's side, Glenda has
taken the step to join our ranks...
We wish her many fruitful years of
club service...

The second induction of the evening, saw Ursula de Beer being inducted into the ranks of the Rotary Club of Umhlanga by Club President Barry Roberts.

Having been involved with numerous club activities though her partner,
Rotarian Greg Donkin, Ursula has now become a fully-fledged club member. We wish her many years of "Service above self"...