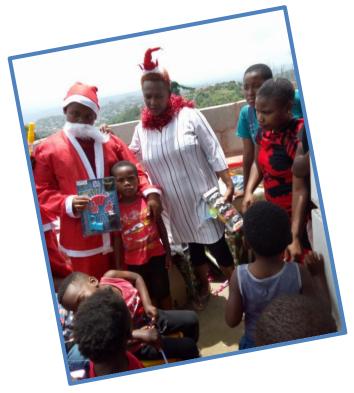

## **Waterloo Christmas Parties**

The soccer club children and friends in Waterloo were treated to a party with food, games, fun and toys to bring in the Christmas spirit. Club members led by Rotarians Peter Harmsen and Carolanne Lipschitz, spent the afternoon in Waterloo with the children..."service above self"

Rotarian Philisiwe Mthembu, who runs we Izethembiso
Soup Kitchen Project for local children, was assisted by Rotarians, Peter, Carolann and John, to have a party to distribute toys and clothing to the projects children...