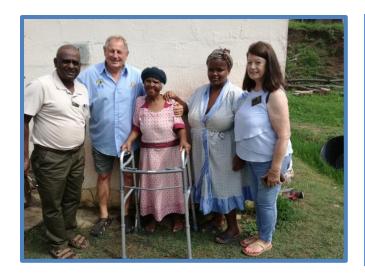

Mobility Aids Distribution

A walker and wheelchair were among items distributed to community members recently.

Rotarians Peter and Carolann pictured at the handover of a wheelchair to community member Premalal Gobin (below),