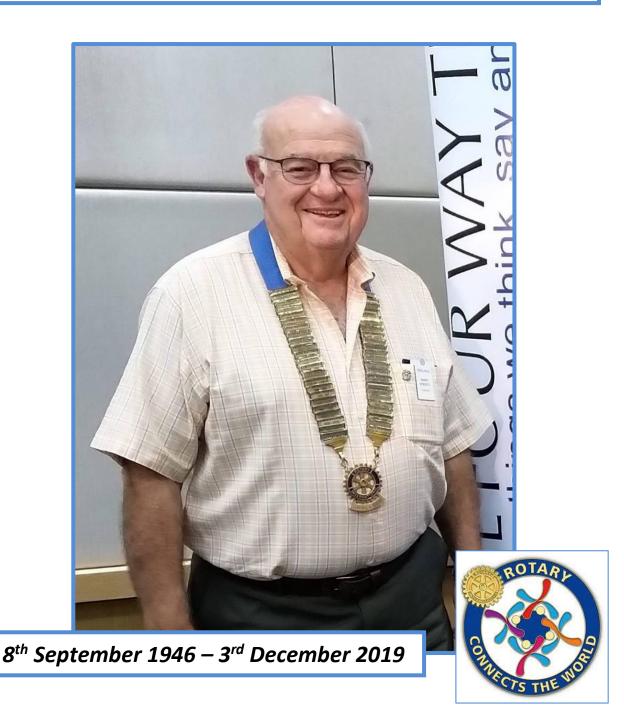

# The Lighthouse Helping local communities for over 40 years

**Rotary Club of Umhlanga - District 9370** 

**November 2019** 

The Rotary Club of Umhlanga mourns the passing of current Club President Barry Roberts

# **Rest in Peace President Barry**

The 3<sup>rd</sup> of December saw the passing of one of our Clubs most staunch advocates of the Rotary ethos, "service above self", our current President, Barry Roberts. Born Ernst Barry Roberts on 8th September 1946, Barry was a family man, businessman, humanitarian, a man amongst men. Barry's greatest gift was his compassion for the needy and his desire to build a better world for those less fortunate. Having completed two previous terms as Club President, Barry took on a third term of office for the 2019-20 Rotary year. In November he was diagnosed with pancreatic cancer and undertook an operation on Thursday 28 November to remove the growth. Sadly, despite initial optimism, he took a turn for the worse and passed on the morning of 3<sup>rd</sup> December. True to his dedication for the welfare of the needy, the day before the operation, Barry was organizing the regular donation of potatoes to Good Luck Foods and the distribution of toys through Rotary Africa. His motivation to raise funds over the years is seen in the ongoing success of the annual Rotary Golf Day, under Barry's guidance, this year's event raised R156,000 despite tough economic times. Barry's association with Expro, once again resulted in the collection of over 1600 toys that will be distributed by our club over the festive season to bring joy to a needy child. Barry has never missed an opportunity to be first on the scene in giving aid, during flood damage this year, he was instrumental in assisting Gift Of The Givers, to supply and deliver much needed bedding and essential items to those that lost their homes to flood devastation. Barry's final official duty was to induct two new members into the ranks of Rotary Club of Umhlanga, to further build upon the club that was so dear to his heart. Club members join with friends, the staff of Pro-Print and all those who were blessed to know Barry, in sending condolences to Barry's wife Daria, daughters Renay, Yvette, Geralyn, grandchildren and family members. We feel your loss and ask that you take comfort that Barry touched the lives of so many people over the years...