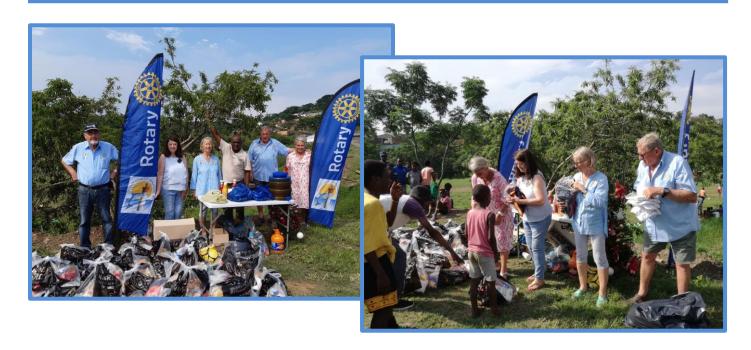

## **Waterloo Christmas Parties**

The soccer club children and friends in Waterloo were treated to a party with food, games, fun and toys to bring in the Christmas spirit. Club members led by Rotarians Peter Harmsen and Carolanne Lipschitz, spent the afternoon in Waterloo with the children..."service above self"

Rotarian Philisiwe Mthembu, who runs we Izethembiso
Soup Kitchen Project for local children, was assisted by Rotarians, Peter, Carolann and John, to have a party to distribute toys and clothing to the projects children...