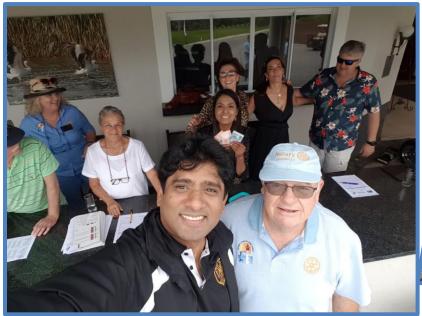

Barry, may your soul rest in peace, our dear and loyal friend....

45th Rotary Golf Day gets a hole in one for charity

This year's golf day at Mount Edgecombe Country Club saw sunny but windy conditions, after a week of rain and storms. The ever popular event was well attended through the efforts of Club President Barry Roberts and the team of Rotarians on the day. Despite tough and adverse economic conditions, the event managed to raise R156000 for the Club to continue its humanitarian work amongst our local communities, and continues to be the clubs biggest single annual fund raising event.