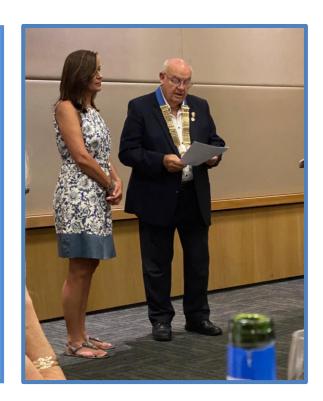

The second induction of the evening, saw Ursula de Beer being inducted into the ranks of the Rotary Club of Umhlanga by Club President Barry Roberts.

Having been involved with numerous club activities though her partner,
Rotarian Greg Donkin, Ursula has now become a fully-fledged club member. We wish her many years of "Service above self"...