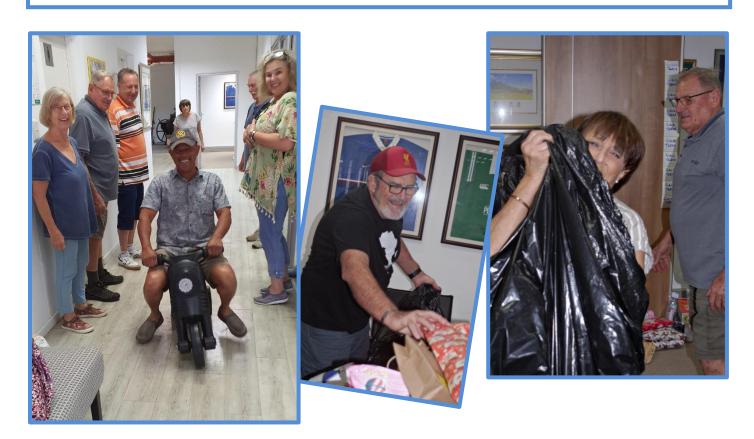

# **Toy Story 2019**

Following the collection of toys from Expro, Rotarians met at Club President Barry Roberts business, Pro-Print, to sort and pack the 1600 toys that were donated for distribution to needy children in the Durban area. Various charities and club functions will distribute the toys amongst the community.