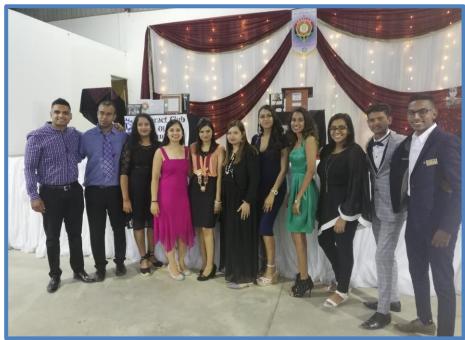

Rotaract Club of Verulam Turns Ten

Members from Rotary Club of Umhlanga
joined Rotaract Club President Kajal
Rugubhir, Rotaract members and friends, to
celebrate the tenth anniversary of the club
being chartered.

At a recent RCU meeting, President Kajal (right), showed a short video highlighting the many works of charity that the Rotaract Club perform in the community of Verulum...

Speaker Rassigan Naidoo, from Durban Youth Council, gave a presentation on the works and aims of the council. DYC is made up of Grade 11 students that dedicate a year to community work and projects in the Durban area. Rassigan is seen receiving the Rotary 4 way test from Rotarian Roger.