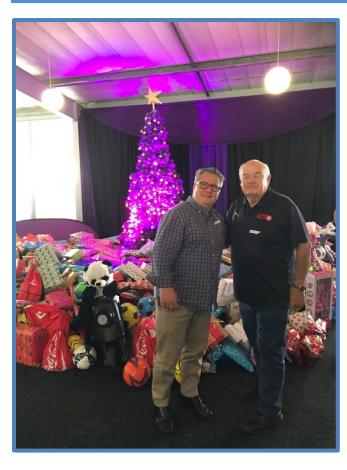

# **Expro Toy Collection Lunch 2019**

Greyville racecourse was once again the venue for this year's Expro Lunch, where 800 patrons donated 1600 toys for needy children. Club President Barry Roberts invited a team of Rotarians to assist with the packing and collection of the toys to be sorted for distribution by Rotary. The event has seen the donation of over 40000 toys since its inception in 1996...

# **Toy Story 2019**

Following the collection of toys from Expro, Rotarians met at Club President Barry Roberts business, Pro-Print, to sort and pack the 1600 toys that were donated for distribution to needy children in the Durban area. Various charities and club functions will distribute the toys amongst the community.