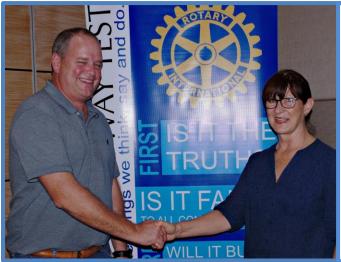

At a recent RCU meeting, President Kajal (right), showed a short video highlighting the many works of charity that the Rotaract Club perform in the community of Verulum...

Speaker Rassigan Naidoo, from Durban Youth Council, gave a presentation on the works and aims of the council. DYC is made up of Grade 11 students that dedicate a year to community work and projects in the Durban area. Rassigan is seen receiving the Rotary 4 way test from Rotarian Roger.

Speaker Nick Alcock gave a thought provoking talk on the problem of providing effective water sanitation in the world today. Given the erosion of many services, alternative ways to provide clean water to the community is being given priority by many organisations including The Gates Foundation. Nick (right) is involved in pilot projects within the KZN region and heads Khanyisa Projects...

Rotary Foundation visitors
Professor Chris Buckley
and Nick Alcock visited
Rotary Club of Umhlanga.
Seen here with Rotarians
Andre Hattingh, Alethea
Duncan-Brown and Club
President Barry Roberts...

Guide Dogs Association
member, Anne Roux, recently
brought "Daisy" for an
interactive presentation to club
members on the work and aims
of the popular guide dog
association. Rotarian Cohan
Arjoona is seen presenting Anne
and Daisy with the Rotary 4 way
test...

Speaker Arianne Hayes-Hill gave a presentation into the work of her project, The Seed Fund, in transforming the lives of the Malacca Road informal community, through creating a life of purpose. Arianne is seen receiving the 4 way test from Rotarian Andrew Campbell...