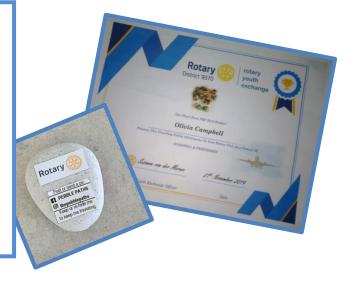

Rotary Exchange Students Jet Off
The clubs exchange students left for their short term exchange trips, taking with them "Travelling Pebbles" to present to the host clubs as a symbol of goodwill and friendship from our club. We look forward to the safe return of our youth and the sharing of new experiences...