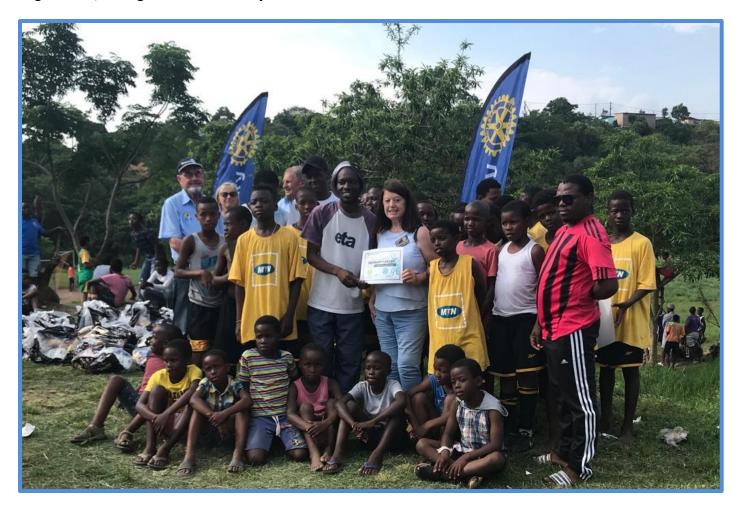

## **Waterloo Christmas Parties**

The soccer club children and friends in Waterloo were treated to a party with food, games, fun and toys to bring in the Christmas spirit. Club members led by Rotarians Peter Harmsen and Carolanne Lipschitz, spent the afternoon in Waterloo with the children..."service above self"

Rotarian Philisiwe Mthembu, who runs we Izethembiso
Soup Kitchen Project for local children, was assisted by Rotarians, Peter, Carolann and John, to have a party to distribute toys and clothing to the projects children...