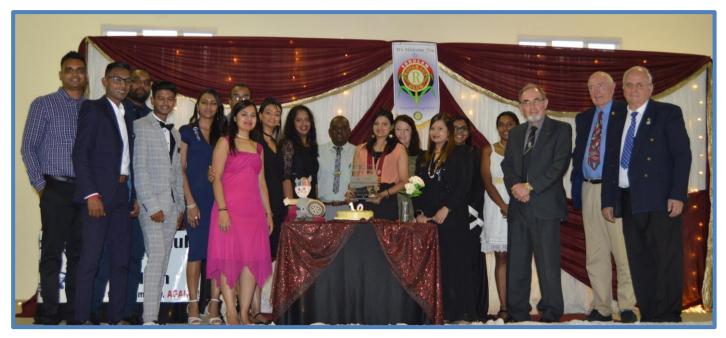

Rotaract Club of Verulam Turns Ten

Members from Rotary Club of Umhlanga
joined Rotaract Club President Kajal
Rugubhir, Rotaract members and friends, to
celebrate the tenth anniversary of the club
being chartered.

At a recent RCU meeting, President Kajal (right), showed a short video highlighting the many works of charity that the Rotaract Club perform in the community of Verulum...

Speaker Rassigan Naidoo, from Durban Youth Council, gave a presentation on the works and aims of the council. DYC is made up of Grade 11 students that dedicate a year to community work and projects in the Durban area. Rassigan is seen receiving the Rotary 4 way test from Rotarian Roger.