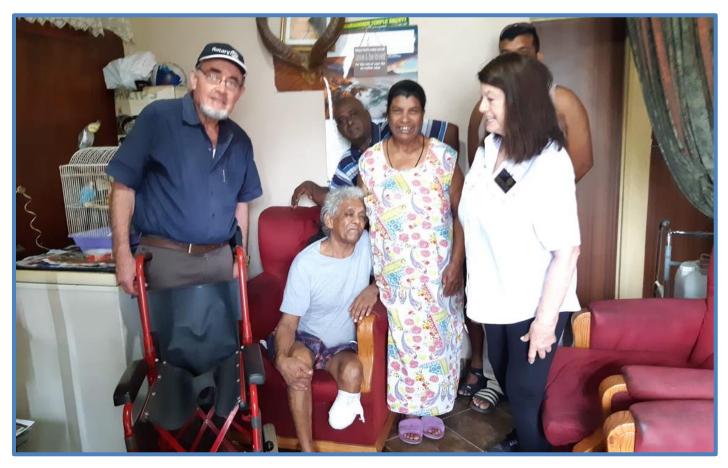

Mobility Aids Distribution

A walker and wheelchair were among items distributed to community members recently.

Rotarians Peter and Carolann pictured at the handover of a wheelchair to community member Premalal Gobin (below),