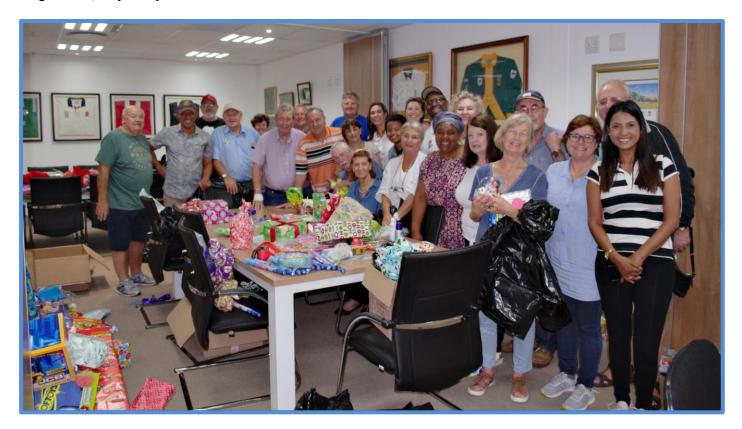

# **Toy Story 2019**

Following the collection of toys from Expro, Rotarians met at Club President Barry Roberts business, Pro-Print, to sort and pack the 1600 toys that were donated for distribution to needy children in the Durban area. Various charities and club functions will distribute the toys amongst the community.