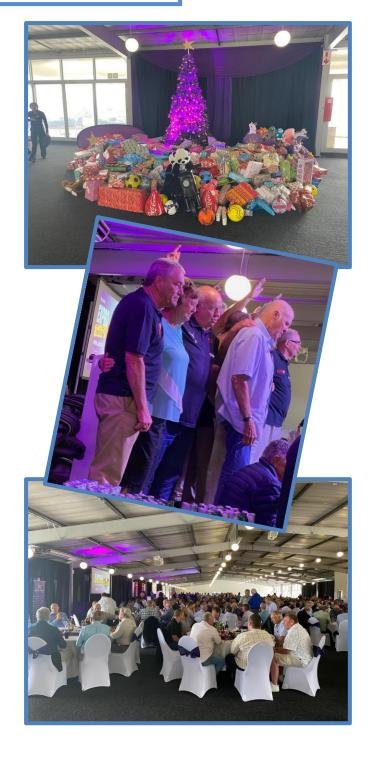

# **Expro Toy Collection Lunch 2019**

Greyville racecourse was once again the venue for this year's Expro Lunch, where 800 patrons donated 1600 toys for needy children. Club President Barry Roberts invited a team of Rotarians to assist with the packing and collection of the toys to be sorted for distribution by Rotary. The event has seen the donation of over 40000 toys since its inception in 1996...

# **Toy Story 2019**

Following the collection of toys from Expro, Rotarians met at Club President Barry Roberts business, Pro-Print, to sort and pack the 1600 toys that were donated for distribution to needy children in the Durban area. Various charities and club functions will distribute the toys amongst the community.