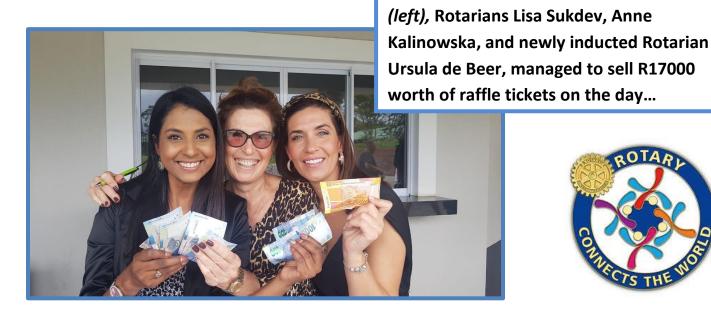

# **Expro Toy Collection Lunch 2019**

Greyville racecourse was once again the venue for this year's Expro Lunch, where 800 patrons donated 1600 toys for needy children. Club President Barry Roberts invited a team of Rotarians to assist with the packing and collection of the toys to be sorted for distribution by Rotary. The event has seen the donation of over 40000 toys since its inception in 1996...

# **Toy Story 2019**

Following the collection of toys from Expro, Rotarians met at Club President Barry Roberts business, Pro-Print, to sort and pack the 1600 toys that were donated for distribution to needy children in the Durban area. Various charities and club functions will distribute the toys amongst the community.