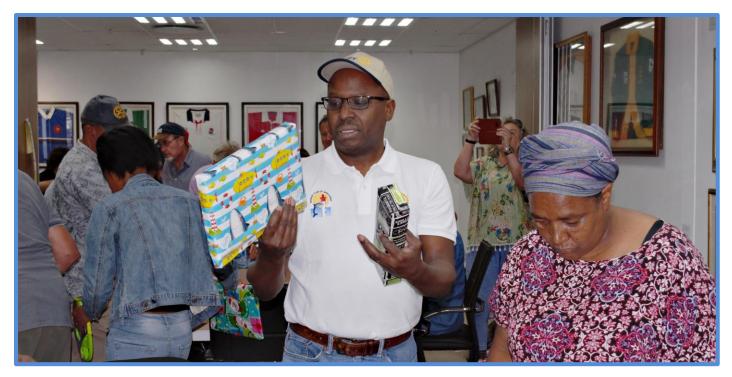

# **Toy Story 2019**

Following the collection of toys from Expro, Rotarians met at Club President Barry Roberts business, Pro-Print, to sort and pack the 1600 toys that were donated for distribution to needy children in the Durban area. Various charities and club functions will distribute the toys amongst the community.