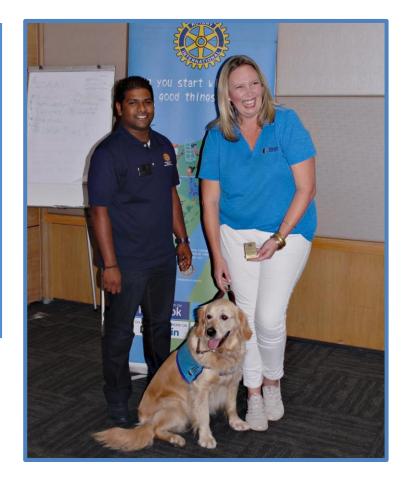

Rotary Foundation visitors
Professor Chris Buckley
and Nick Alcock visited
Rotary Club of Umhlanga.
Seen here with Rotarians
Andre Hattingh, Alethea
Duncan-Brown and Club
President Barry Roberts...

Guide Dogs Association
member, Anne Roux, recently
brought "Daisy" for an
interactive presentation to club
members on the work and aims
of the popular guide dog
association. Rotarian Cohan
Arjoona is seen presenting Anne
and Daisy with the Rotary 4 way
test...