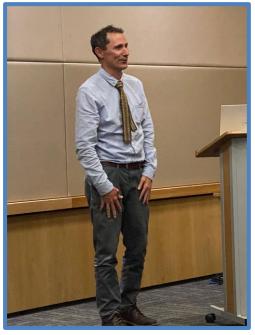

Speaker Nick Alcock gave a thought provoking talk on the problem of providing effective water sanitation in the world today. Given the erosion of many services, alternative ways to provide clean water to the community is being given priority by many organisations including The Gates Foundation. Nick (right) is involved in pilot projects within the KZN region and heads Khanyisa Projects...