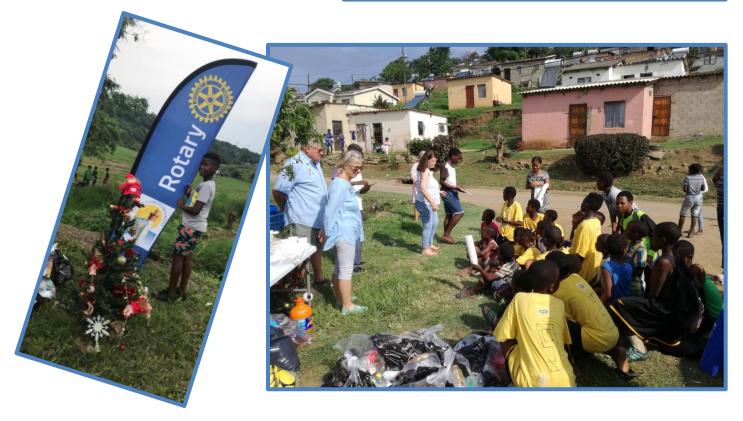

## **Waterloo Christmas Parties**

The soccer club children and friends in Waterloo were treated to a party with food, games, fun and toys to bring in the Christmas spirit. Club members led by Rotarians Peter Harmsen and Carolanne Lipschitz, spent the afternoon in Waterloo with the children..."service above self"

Rotarian Philisiwe Mthembu, who runs we Izethembiso
Soup Kitchen Project for local children, was assisted by Rotarians, Peter, Carolann and John, to have a party to distribute toys and clothing to the projects children...